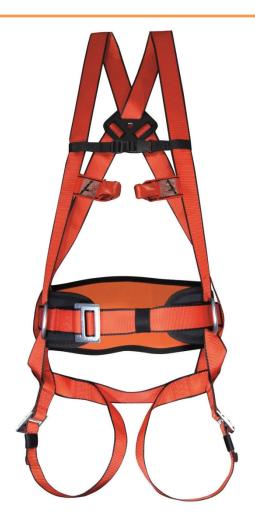

## **Applications**

The fall arrest harness Climax 10 MAXIPRO set comprises a work positioning belt and the Climax 10 BASIC PLUS harness. The resulting equipment acts as both a restraining system and a fall protection system. The harness set is specially designed and manufactured for use while working under conditions where there is some risk of falling from heights.

### **Features**

The fall arrest harness Climax 10 MAXIPRO is especially designed and manufactured to work in situations where there is a risk of falling from a height. (EN 361), with two anti fall anchoring points: dorsal (8mm D buckle) and chest fall arrest attachment point composed of two straps (A).

The belt allows the user to safely and securely anchor himself to the structure on which he is working to achieve full fall protection. The belt is made of polyester strap with a width of 45 mm. The waist belt contains the D-rings used to secure the user to the anchoring point.