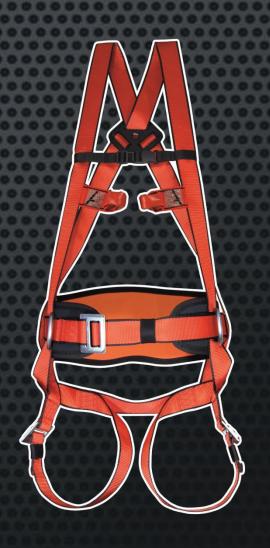

## **Applications**

The fall arrest harness Climax 10 MAXIPRO set comprises a work positioning belt and the Climax 10 BASIC PLUS harness. The resulting equipment acts as both a restraining system and a fall protection system. The harness set is specially designed and manufactured for use while working under conditions where there is some risk of falling from heights.

### **Features**

The fall arrest harness Climax 10 MAXIPRO is especially designed and manufactured to work in situations where there is a risk of falling from a height. (EN 361), with two anti fall anchoring points: dorsal (8mm D buckle) and chest fall arrest attachment point composed of two straps (A).

The belt allows the user to safely and securely anchor himself to the structure on which he is working to achieve full fall protection. The belt is made of polyester strap with a width of 45 mm. The waist belt contains the D-rings used to secure the user to the anchoring point.